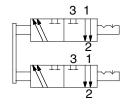

## **Miniature Single Function**

| Model Number | D1223A1903 |
|--------------|------------|
|              |            |

#### Dimensions - inches (mm)

Handle pulled: 1 connected with 2 Handle pushed: 2 connected with 3

Test pressure: 4 bar