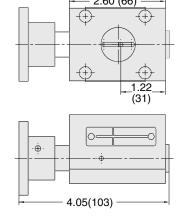

## **Miniature Single Function**

| Model Number | D1223A1903 |
|--------------|------------|
|              |            |

#### Dimensions - inches (mm)

Handle pulled: 1 connected with 2 Handle pushed: 2 connected with 3

Test pressure: 4 bar