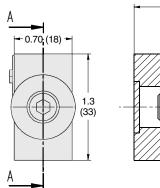

### **Space Saving Double Function**

| Model Number | D1223A1901 |
|--------------|------------|
|              |            |

#### Dimensions - inches (mm)

Model with Kick-Off Valve mounted on the right-side