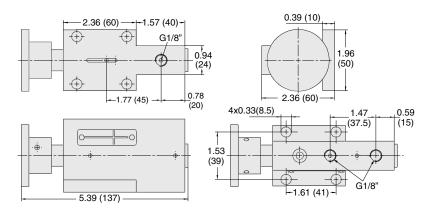

### **Space Saving Double Function**

| Model Number | D1223A1901 |
|--------------|------------|
|              |            |

#### Dimensions - inches (mm)

Model with Kick-Off Valve mounted on the right-side