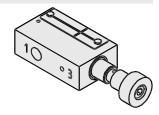

## **Miniature Single Function**

| Model Number | D1223A1903 |
|--------------|------------|
|              |            |

#### Dimensions - inches (mm)

Handle pulled: 1 connected with 2 Handle pushed: 2 connected with 3

Test pressure: 4 bar