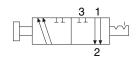

#### Dimensions - inches (mm)

Handle pulled: 1 connected with 2 Handle pushed: 2 connected with 3

Test pressure: 4 bar