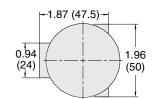

## **Miniature Single Function**

| Model Number | D1223A1903 |
|--------------|------------|
|              |            |

#### Dimensions - inches (mm)

Handle pulled: 1 connected with 2 Handle pushed: 2 connected with 3

Test pressure: 4 bar