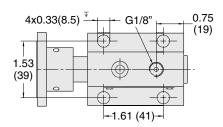

## **Standard Triple or 4-Fold Output**

## Model Number D1223A1904

#### Dimensions - inches (mm)