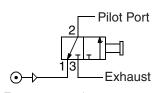

#### Dimensions - inches (mm)

Handle pulled: 1 connected with 2 Handle pushed: 2 connected with 3

Test pressure: 4 bar