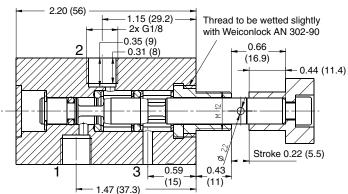

## **Standard Triple or 4-Fold Output**

## Model Number D1223A1904

#### Dimensions - inches (mm)