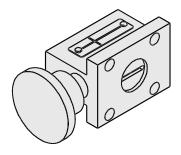

### **Space Saving Single Function**

| Model Number | D1223A1902 |
|--------------|------------|
|              |            |

### Dimensions - inches (mm)

www.rosscontrols.com

Applications: IS Glass Machines.

ROSS CONTROLS®