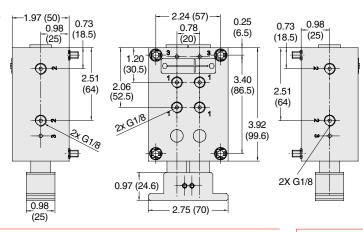

### **Space Saving Double Function**

| Model Number | D1223A1901 |
|--------------|------------|
|              |            |

#### Dimensions - inches (mm)

Model with Kick-Off Valve mounted on the right-side