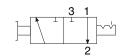

#### Dimensions - inches (mm)

Handle pulled: 1 connected with 2 Handle pushed: 2 connected with 3

Test pressure: 4 bar