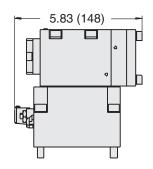

**Kick-Off Valve** 

| Model Number | D3900B0700 |
|--------------|------------|
|              |            |

D1223A1900

Dimensions - inches (mm)

**Model Number** 