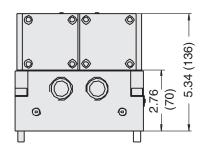

**Kick-Off Valve** 

| Model Number | D3900B0700 |
|--------------|------------|
|              |            |

D1223A1900

Dimensions - inches (mm)

**Model Number** 