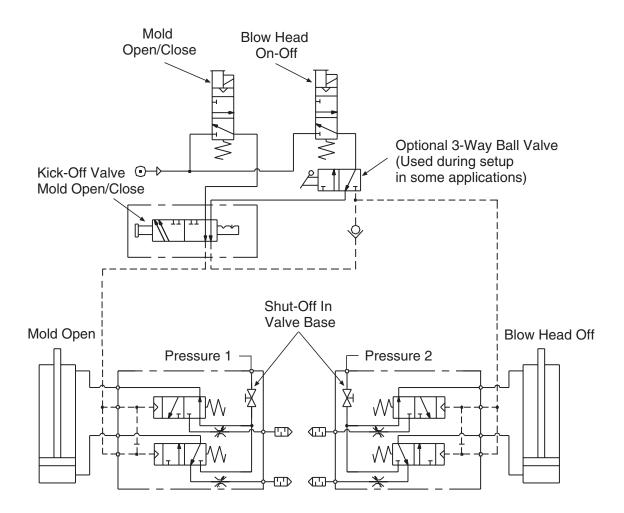

ow controls and inlet shut-off
- Built-in pressure boosters\*
- Special base and two signal options

**Kick-Off Valve** 

| Model Number | D3900B0700 |
|--------------|------------|
|              |            |

D1223A1900





Dimensions - inches (mm)

**Model Number** 







## **Standard Specifications:**

**Construction:** Poppet

Ambient Temperature:  $0^{\circ}$  to  $300^{\circ}$  F (-17° to 150° C). Media Temperature:  $0^{\circ}$  to  $300^{\circ}$  F (-17° to 150° C).

Flow Media: Filtered air.

Inlet Pressure: 30 to 150 psig (2 to 10 bar).\*

\* Pressure Booster option may allow for operation with inlet and pilot pressures lower than 30 psig (2 bar). Consult ROSS for specifics.



Applications: IS Glass Machines.

ROSS CONTROLS® www.rosscontrols.com



## **Typical Circuit**



## **ROSS VALVES FOR IS GLASS MACHINES:**

- 21-Valve Block
- Blow Head On/Off
- Blow Mold Vacuum
- Blow Pistol
- Cartridge Valve, Open or Closed
- Counterblow Vacuum or Hi-Lo Pressure
- Final Blow, Settle Blow, Finish Cooling, Blow Off
- Mold Open/Close
- Plunger Up or Down, Cooling
- Proportional Valve
- Pusher

Your local ROSS distributor is:



## **WARRANTY, CAUTIONS and WARNINGS**

Standard ROSS warranty, cautions and warnings apply, available upon request or at www.rosscontrols.com.

| ROSS CONTROLS                                       | USA     | Tel: Tech. Svs. 1-888-TEK-ROSS / Cust. Svs. 1-800-GET-ROSS | web site: www.rosscontrols.com       |
|-----------------------------------------------------|---------|------------------------------------------------------------|----------