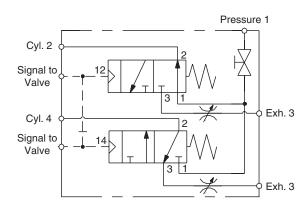

# PRODUCT DATA SHEET INFORMATION

## MOLD OPEN/CLOSED VALVES



# **4/2 Directional Control Valve**Pressure Operated with Pressure Booster

### Features:

- · High-speed poppet construction
- Constant repeatability
- · Non-friction Viton seals on metal seats
- Non-lube
- Specialized low-wear body coating
- Blowhead compatible
- Separate Kick-Off valve available
- · Built-in flow controls and inlet shut-off
- Built-in pressure boosters\*
- Special base and two signal options

**Kick-Off Valve** 

| Model Number | D3900B0700 |
|--------------|------------|
|              |            |

D1223A1900





Dimensions - inches (mm)

**Model Number** 







## **Standard Specifications:**

**Construction:** Poppet

Ambient Temperature:  $0^{\circ}$  to  $300^{\circ}$  F (-17° to 150° C). Media Temperature:  $0^{\circ}$  to  $300^{\circ}$  F (-17° to 150° C).

Flow Media: Filtered air.

Inlet Pressure: 30 to 150 psig (2 to 10 bar).\*

\* Pressure Booster option may allow for operation with inlet and pilot pressures lower than 30 psig (2 bar). Consult ROSS for specifics.



Applications: IS Glass Machines.

ROSS CONTROLS® www.rosscontrols.com



## **Typical Circuit**



## **ROSS VALVES FOR IS GLASS MACHINES:**

- 21-Valve Block
- Blow Head On/Off
- Blow Mold Vacuum
- Blow Pistol
- Cartridge Valve, Open or Closed
- Counterblow Vacuum or Hi-Lo Pressure
- Final Blow, Settle Blow, Finish Coolin